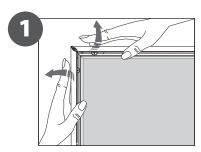

## CONTENT

Open and check the content of the boxes and take out all the pieces carefully.

For setting-up frame, you must place its graphics (supplied separately) to the Click Frame following the next steps describre below. Antireflection protector and screws included.

## GRAPHIC ATTACHMENT BY CLICK FRAME

For those cases in which the graphic is **supplied by the client**, we recommend making use of the materials listed in the following **QR code** (scan for downloading Excel file). Please contact us or visit **www.cashdisplay.com** for more information.