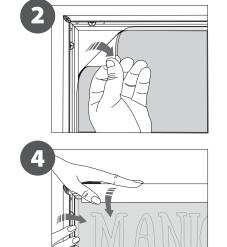

## CONTENT

Open and check the content of the boxes and take out all the pieces carefully.

For setting-up frame, you must place its graphics (supplied separately) to the Click Frame following the next steps describre below. Antireflection protector and screws included.

## GRAPHIC ATTACHMENT BY CLICK FRAME

For those cases in which the graphic is **supplied by the client**, we recommend making use of the materials listed in the following **QR code** (scan for downloading Excel file). Please contact us or visit **www.cashdisplay.com** for more information.