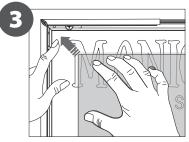

## CONTENT

Open and check the content of the boxes and take out all the pieces carefully.

For setting-up frame, you must place its graphics (supplied separately) to the Click Frame following the next steps describre below. Antireflection protector and screws included.

## GRAPHIC ATTACHMENT BY CLICK FRAME

For those cases in which the graphic is **supplied by the client**, we recommend making use of the materials listed in the following **QR code** (scan for downloading Excel file). Please contact us or visit **www.cashdisplay.com** for more information.