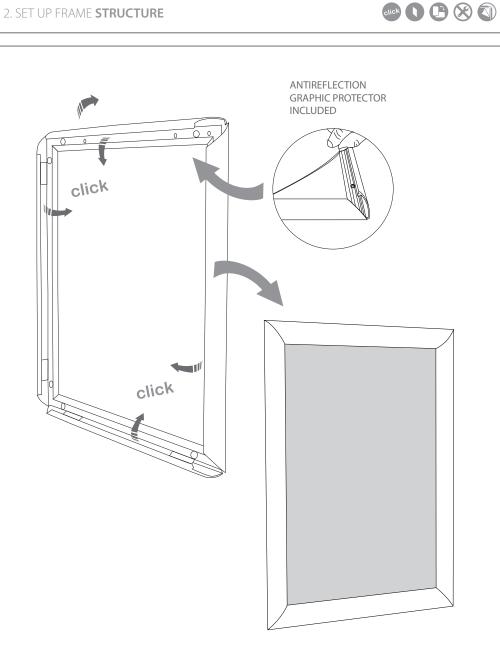

## CONTENT

Open and check the content of the boxes and take out all the pieces carefully.

For setting-up frame, you must place its graphics (supplied separately) to the Click Frame following the next steps describre below. Antireflection protector and screws included.

## GRAPHIC ATTACHMENT BY CLICK FRAME

For those cases in which the graphic is **supplied by the client**, we recommend making use of the materials listed in the following **QR code** (scan for downloading Excel file). Please contact us or visit **www.cashdisplay.com** for more information.