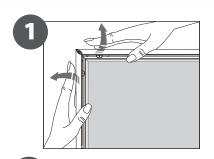

ASSEMBLY INSTRUCTIONS

**ANADIA** 10.314 | 10.214 | 10.290 | 10.296

1. GRAPHIC + ANTIREFLECTION PROTECTOR PLACEMENT

## CONTENT

Open and check the content of the boxes and take out all the pieces carefully.

For setting-up frame, you must place its graphics (supplied separately) to the Click Frame following the next steps describre below.