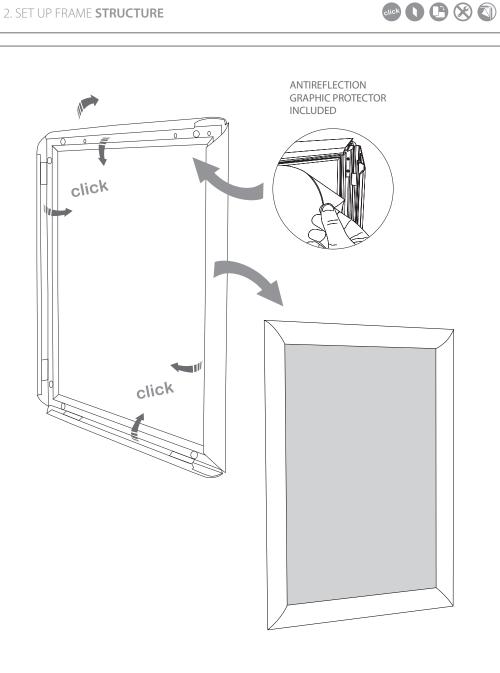

ASSEMBLY INSTRUCTIONS

**ANADIA** 10.314 | 10.214 | 10.290 | 10.296

1. GRAPHIC + ANTIREFLECTION PROTECTOR PLACEMENT

## CONTENT

Open and check the content of the boxes and take out all the pieces carefully.

For setting-up frame, you must place its graphics (supplied separately) to the Click Frame following the next steps describre below.