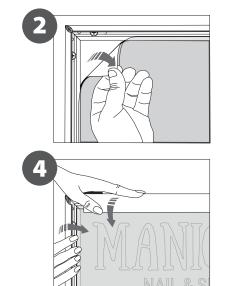

ASSEMBLY INSTRUCTIONS

**ANADIA** 10.314 | 10.214 | 10.290 | 10.296

1. GRAPHIC + ANTIREFLECTION PROTECTOR PLACEMENT

## CONTENT

Open and check the content of the boxes and take out all the pieces carefully.

For setting-up frame, you must place its graphics (supplied separately) to the Click Frame following the next steps describre below.