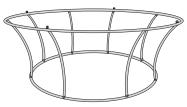

HANGING SIGN TAPERED 15.231 | 15.232

1. CONTENT AND TEXTIL GRAPH

## CONTENT \$

Open the bag, check the content of the bag and take out all the pieces carefully.

The Hanging Sing tension display features a light-weight aluminium structure that is assembled in a few minutes by joining the ends marked with pairs of numbers and colours and finally hang from the ceiling by wires (sold separately). A padded canvas bag is included for transport.