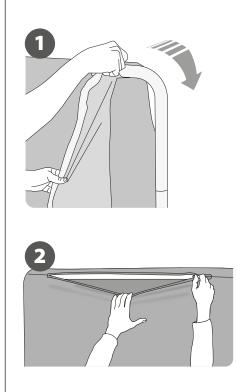

## GRAPHIC ATTACHMENT BY TENSION FABRIC

To adjust the fabric graphic (sold separately) to the structure, simply wrap the aluminum frame from the top to the bottom or left to right (according to the model) and then close carefully the back zip.