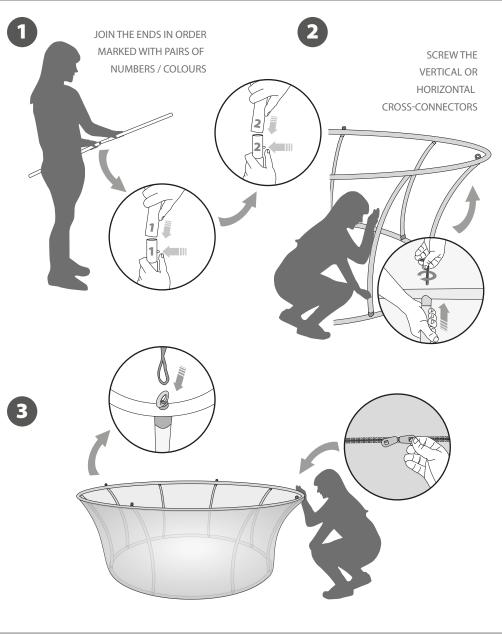

## CONTENT \$

Open the bag, check the content of the bag and take out all the pieces carefully.

The Hanging Sing tension display features a light-weight aluminium structure that is assembled in a few minutes by joining the ends marked with pairs of numbers and colours and finally hang from the ceiling by wires (sold separately). A padded canvas bag is included for transport.

2. SET UP THE **STRUCTURE** 