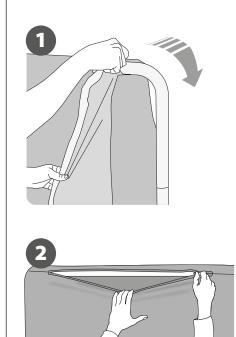

## GRAPHIC ATTACHMENT BY TENSION FABRIC

To adjust the fabric graphic (sold separately) to the structure, simply wrap the aluminum frame from the top to the bottom or left to right (according to the model) and then close carefully the back zip.