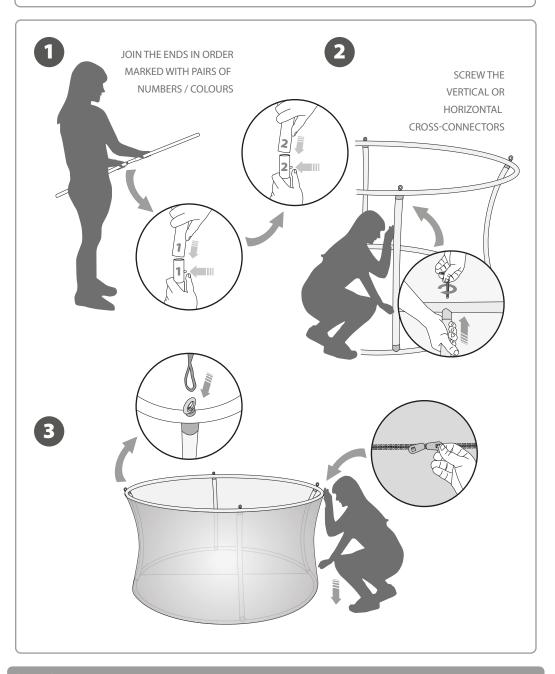

## CONTENT R

Open the bag, check the content of the bag and take out all the pieces carefully.

The Hanging Sing tension display features a light-weight aluminium structure that is assembled in a few minutes by joining the ends marked with pairs of numbers and colours and finally hang from the ceiling by wires (sold separately). A padded canvas bag is included for transport.