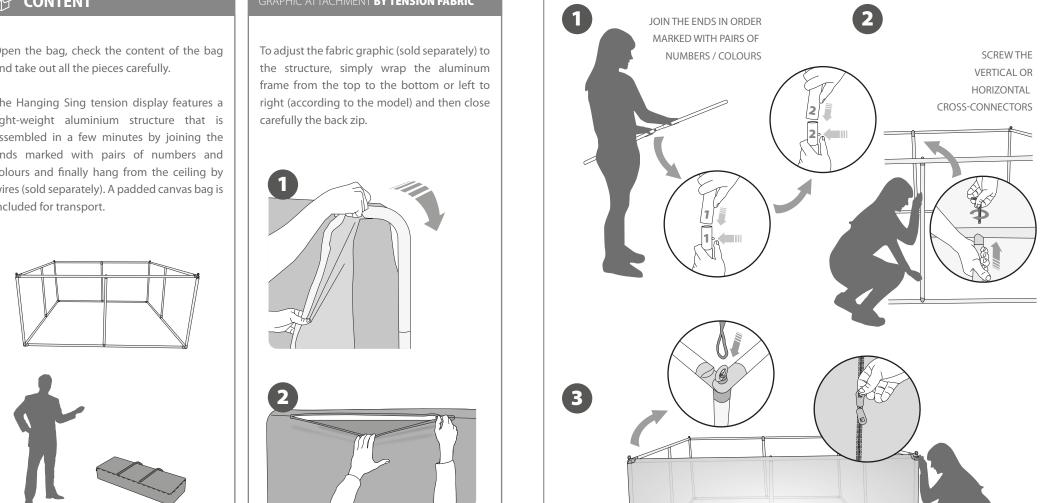

## CONTENT

Open the bag, check the content of the bag and take out all the pieces carefully.

The Hanging Sing tension display features a light-weight aluminium structure that is assembled in a few minutes by joining the ends marked with pairs of numbers and colours and finally hang from the ceiling by wires (sold separately). A padded canvas bag is included for transport.

## 2. SET UP THE **STRUCTURE**