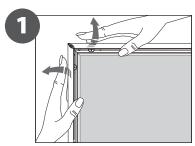

## CONTENT

Open and check the content of the boxes and take out all the pieces carefully.

For setting-up frame, you must place its graphics (supplied separately) to the Click Frame following the next steps describre below. Antireflection protector and screws included.

## GRAPHIC ATTACHMENT BY CLICK FRAME

For those cases in which the graphic is **supplied by the client**, we recommend making use of the materials listed in the following **QR code** (scan for downloading Excel file). Please contact us or visit **www.cashdisplay.com** for more information.