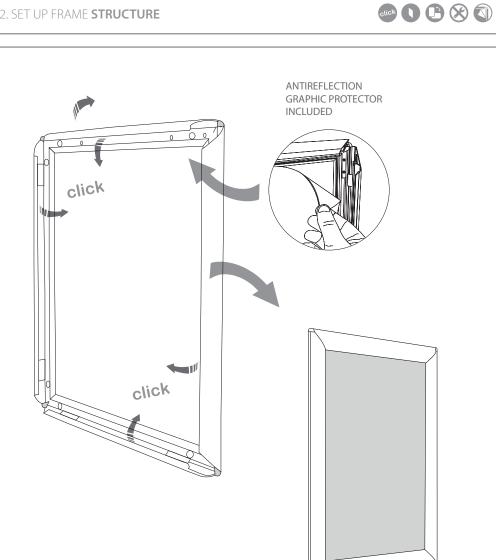

## CONTENT

Open and check the content of the boxes and take out all the pieces carefully.

For setting-up frame, you must place its graphics (supplied separately) to the Click Frame following the next steps describre below. Antireflection protector and screws included.