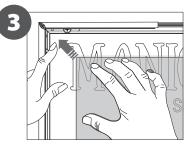

## CONTENT

Open and check the content of the boxes and take out all the pieces carefully.

For setting-up frame, you must place its graphics (supplied separately) to the Click Frame following the next steps describre below. Antireflection protector and screws included.

## GRAPHIC ATTACHMENT BY CLICK FRAME

For those cases in which the graphic is **supplied by the client**, we recommend making use of the materials listed in the following **QR code** (scan for downloading Excel file). Please contact us or visit **www.cashdisplay.com** for more information.