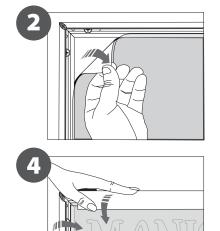

## CONTENT

Open and check the content of the boxes and take out all the pieces carefully.

For setting-up frame, you must place its graphics (supplied separately) to the Click Frame following the next steps describre below. Antireflection protector and screws included.

## GRAPHIC ATTACHMENT BY CLICK FRAME

For those cases in which the graphic is **supplied by the client**, we recommend making use of the materials listed in the following **QR code** (scan for downloading Excel file). Please contact us or visit **www.cashdisplay.com** for more information.