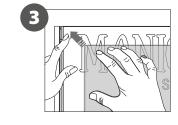

1. GRAPHIC + ANTIREFLECTION PROTECTOR PLACEMENT

For setting-up LED frame, you must place its graphics (supplied separately) to the click frame following the next steps.

For those cases in which the graphic is **supplied by the client**, we recommend making use of the materials listed in the following **QR code** (scan for downloading Excel file). Please contact us or visit **www.cashdisplay.com** for more information.