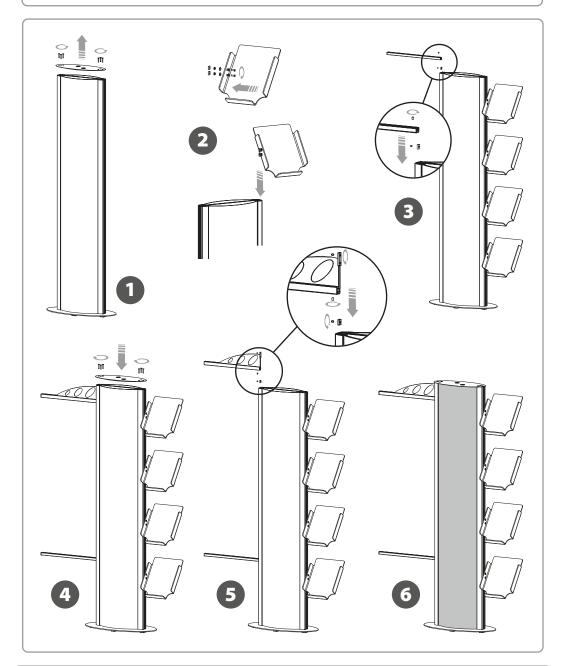

## 2. SET UP INFO TOTEM STRUCTURE

## CONTENT

Open and check the content of the boxes and take out all the pieces carefully.

Cañada totem is built from silver anodized easy-to-use click aluminum with a steel base and antireflection protector with 4 acrylic shelves. It features a double-sided large poster holder.