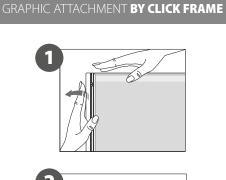

1. GRAPHIC + ANTIREFLECTION PROTECTOR PLACEMENT

For setting-up LED frame, you must place its graphics (supplied separately) to the click frame following the next steps.

For those cases in which the graphic is **supplied by the client**, we recommend making use of the materials listed in the following **QR code** (scan for downloading Excel file). Please contact us or visit **www.cashdisplay.com** for more information.