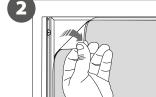

1. GRAPHIC + ANTIREFLECTION PROTECTOR PLACEMENT

For setting-up LED frame, you must place its graphics (supplied separately) to the click frame following the next steps.

For those cases in which the graphic is **supplied by the client**, we recommend making use of the materials listed in the following **QR code** (scan for downloading Excel file). Please contact us or visit **www.cashdisplay.com** for more information.