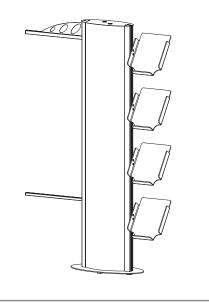

## CONTENT

Open and check the content of the boxes and take out all the pieces carefully.

Cañada totem is built from silver anodized easy-to-use click aluminum with a steel base and antireflection protector with 4 acrylic shelves. It features a double-sided large poster holder.