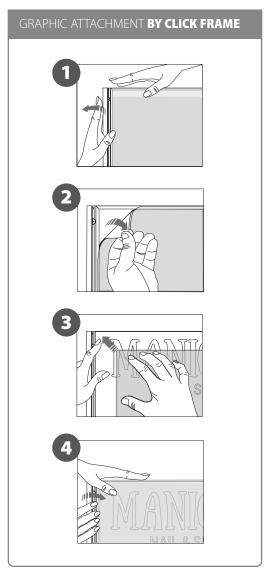

For setting-up LED frame, you must place its graphics (supplied separately) to the Click Frame following the next steps.

For those cases in which the graphic is **supplied by the client,** we recommend making use of the materials listed in the following **QR code** (scan for downloading Excel file). Please contact us or visit www.cashdisplay.com for more information.