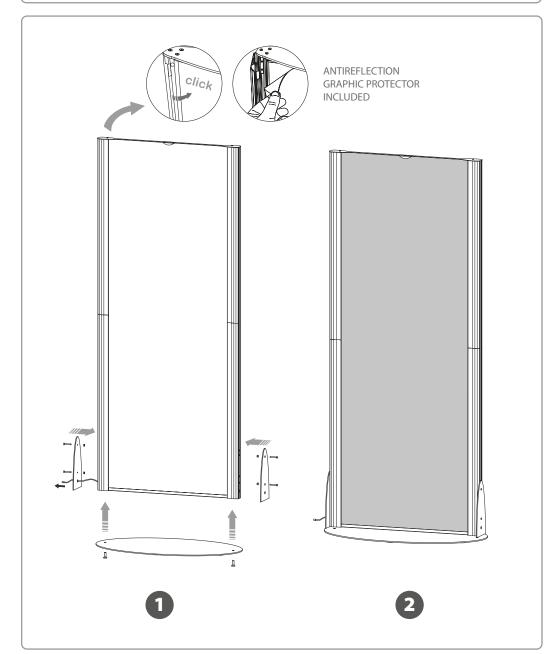

## 1. GRAPHIC + ANTIREFLECTION PROTECTOR **PLACEMENT**

## CONTENT

Open and check the content of the boxes and take out all the pieces carefully.

Cascai totem is built from silver anodized easy-to-use click aluminum with a steel base and antireflection protector.

For setting-up LED frame, you must place its graphics (supplied separately) to the Click Frame following the next steps.

For those cases in which the graphic is **supplied by the client,** we recommend making use of the materials listed in the following **QR code** (scan for downloading Excel file). Please contact us or visit www.cashdisplay.com for more information.

## 2. SET UP **STRUCTURE**