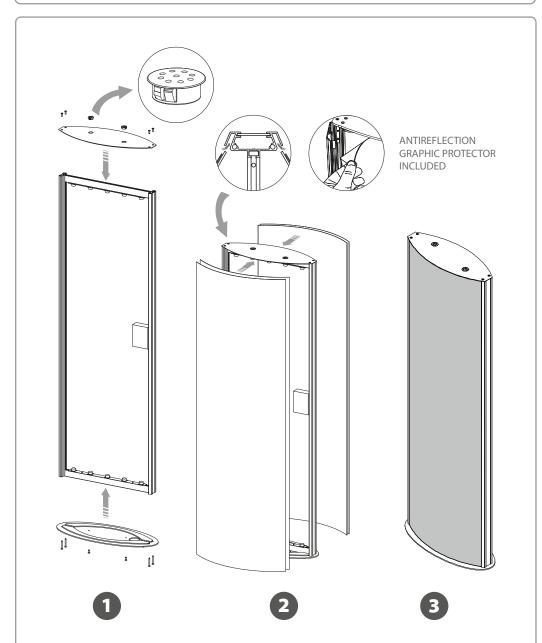

1. GRAPHIC + ANTIREFLECTION PROTECTOR **PLACEMENT** 















## CONTENT

Open and check the content of the boxes and take out all the pieces carefully.

Obidos totem is built from silver anodized easy-to-use snap aluminum with a steel base and antireflection protector.

For setting-up LED frame, you must place its graphics (supplied separately) to the snap frame following the next steps.





For those cases in which the graphic is **supplied by the client,** we recommend making use of the materials listed in the following **QR code** (scan for downloading Excel file). Please contact us or visit www.cashdisplay.com for more information.



2. SET UP **STRUCTURE**