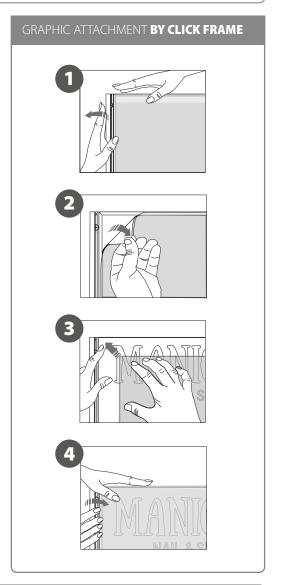

1. GRAPHIC + ANTIREFLECTION PROTECTOR **PLACEMENT** 

For setting-up LED frame, you must place its graphics (supplied separately) to the snap frame following the next steps.

For those cases in which the graphic is **supplied by the client,** we recommend making use of the materials listed in the following **QR code** (scan for downloading Excel file). Please contact us or visit www.cashdisplay.com for more information.