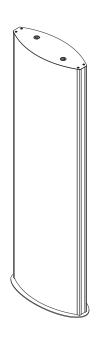

## CONTENT

Open and check the content of the boxes and take out all the pieces carefully.

Obidos totem is built from silver anodized easy-to-use snap aluminum with a steel base and antireflection protector.