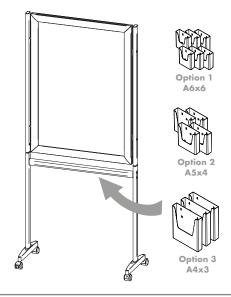

## CONTENT

Open and check the content of the boxes and take out all the pieces carefully.

1. GRAPHIC + ANTIREFLECTION PROTECTOR PLACEMENT

Almendralejo info totem is designed to be used with brochure advertising. It has a frame profile with click system. Also antireflection protectors and brake wheels.