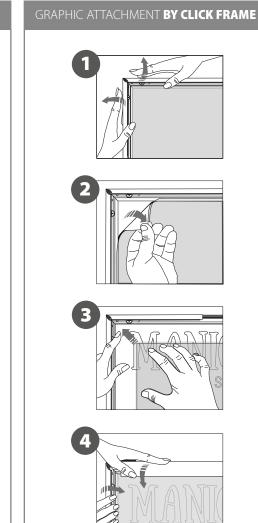

For setting-up the info frame, you must place its graphics (supplied separately) to the click frame following the next steps.

For those cases in which the graphic is **supplied by the client**, we recommend making use of the materials listed in the following **QR code** (scan for downloading Excel file). Please contact us or visit **www.cashdisplay.com** for more information.