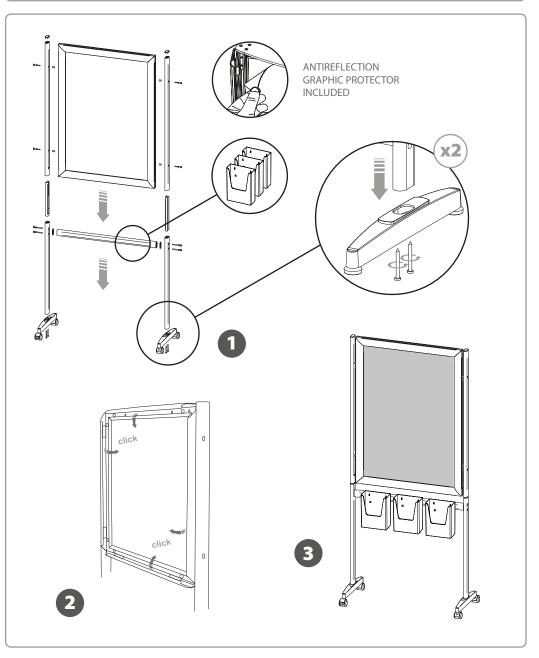

## CONTENT

Open and check the content of the boxes and take out all the pieces carefully.

1. GRAPHIC + ANTIREFLECTION PROTECTOR PLACEMENT

Almendralejo info totem is designed to be used with brochure advertising. It has a frame profile with click system. Also antireflection protectors and brake wheels.

For setting-up the info frame, you must place its graphics (supplied separately) to the click frame following the next steps.

For those cases in which the graphic is **supplied by the client**, we recommend making use of the materials listed in the following **QR code** (scan for downloading Excel file). Please contact us or visit **www.cashdisplay.com** for more information.