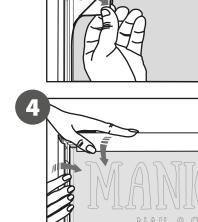

1. GRAPHIC + ANTIREFLECTION PROTECTOR PLACEMENT

**MOTA SINGLE SIDED** 13.670 | 10.216

2. SET UP SIDEWALK BOARD STRUCTURE

## CONTENT

Open and check the content of the boxes and take out all the pieces carefully.

For setting-up the Sidewalk Board, you must place its graphics (supplied separately) to the upper Click Frame following the next steps describre below.