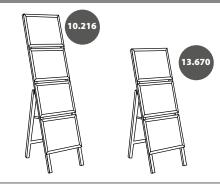

1. GRAPHIC + ANTIREFLECTION PROTECTOR PLACEMENT

**MOTA SINGLE SIDED** 13.670 | 10.216

2. SET UP SIDEWALK BOARD STRUCTURE