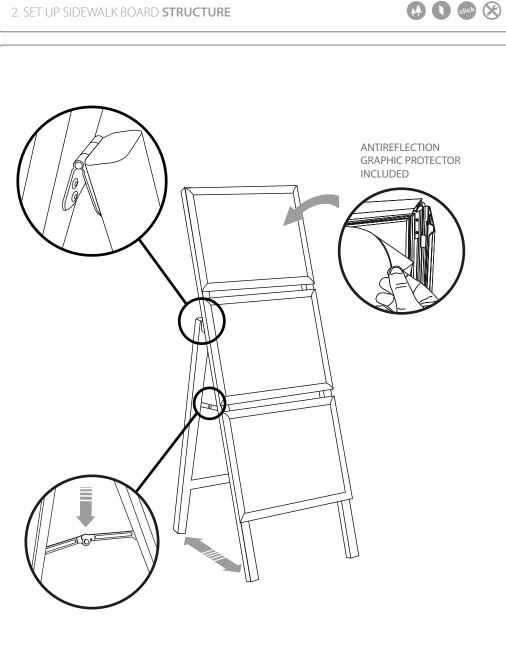

1. GRAPHIC + ANTIREFLECTION PROTECTOR PLACEMENT

**MOTA SINGLE SIDED** 13.670 | 10.216

2. SET UP SIDEWALK BOARD STRUCTURE

## CONTENT

Open and check the content of the boxes and take out all the pieces carefully.

For setting-up the Sidewalk Board, you must place its graphics (supplied separately) to the upper Click Frame following the next steps describre below.