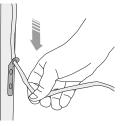

## **GRAPHIC ATTACHMENT BY TENSION FABRIC**

To mount the flag banner, you must first slide the printed fabric (supplied separately) through this tube system and then tighten it at the bottom by tying it to the clip.