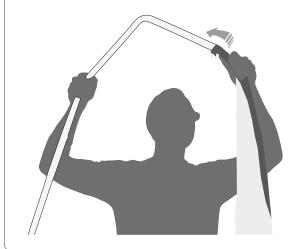

## **GRAPHIC ATTACHMENT BY TENSION FABRIC**

To mount the flag banner, you must first slide the printed fabric (supplied separately) through this tube system and then tighten it at the bottom by tying it to the clip.

## 2. SET UP THE POLE AND FIT THE FLAG