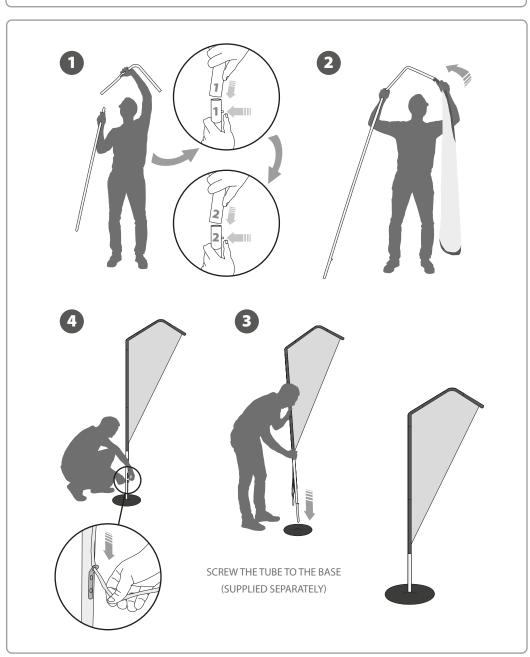

ed aluminium

structure that is assembled in a few seconds by joining the ends marked with pairs of numbers and colours. A padded canvas bag is

included for transport.

pieces carefully.

**RAZOR** 13.625

#### 1. FLAG BANNER CONTENT AND GRAPHIC PREPARATION

#### CONTENT R



## **GRAPHIC ATTACHMENT BY TENSION FABRIC**



To mount the flag banner, you must first slide the printed fabric (supplied separately) through this tube system and then tighten it at the bottom by tying it to the clip.



For those cases in which the graphic is **supplied by the client**, we recommend making use of the materials listed in the following **QR code** (scan for downloading Excel file). Please contact us or visit **www.cashdisplay.com** for more information.



## 2. SET UP THE POLE AND FIT THE FLAG

#