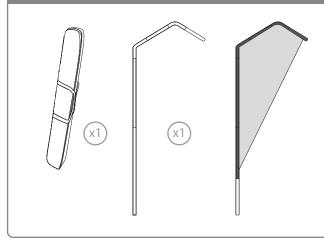

Open the bag, check the content of the bag and take out all the

This flag banner features a light-weight curved aluminium

structure that is assembled in a few seconds by joining the ends marked with pairs of numbers and colours. A padded canvas bag is

included for transport.

pieces carefully.

**RAZOR** 13.625

#### 1. FLAG BANNER CONTENT AND GRAPHIC PREPARATION

#### CONTENT R