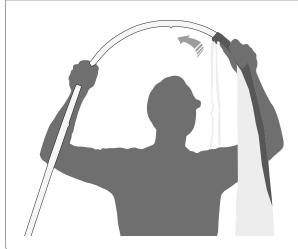

### **GRAPHIC ATTACHMENT BY TENSION FABRIC**

To mount the flag banner, you must first slide the printed fabric (supplied separately) through this tube system and then tighten it at the bottom by tying it to the clip.