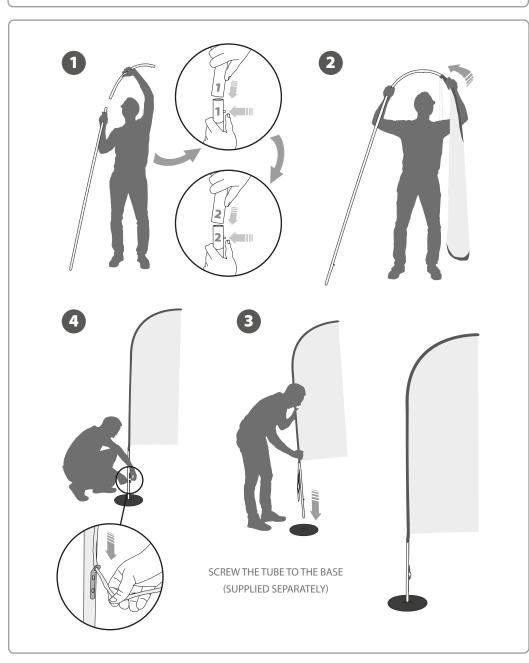

aluminium

structure that is assembled in a few seconds by joining the ends marked with pairs of numbers and

pieces carefully.

**FEATHER** 13.622

### 1. FLAG BANNER CONTENT AND GRAPHIC PREPARATION

#### CONTENT R



colours. A padded canvas bag is included for transport.

### **GRAPHIC ATTACHMENT BY TENSION FABRIC**



To mount the flag banner, you must first slide the printed fabric (supplied separately) through this tube system and then tighten it at the bottom by tying it to the clip.



For those cases in which the graphic is **supplied by the client**, we recommend making use of the materials listed in the following **QR code** (scan for downloading Excel file). Please contact us or visit **www.cashdisplay.com** for more information.



## 2. SET UP THE POLE AND FIT THE FLAG

#