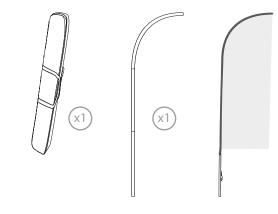

Open the bag, check the content of the bag and take out all the

This flag banner features a light-weight curved aluminium

structure that is assembled in a few seconds by joining the ends marked with pairs of numbers and

pieces carefully.

**FEATHER** 13.622

#### CONTENT R

colours. A padded canvas bag is included for transport.