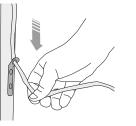

### **GRAPHIC ATTACHMENT BY TENSION FABRIC**

To mount the flag banner, you must first slide the printed fabric (supplied separately) through this tube system and then tighten it at the bottom by tying it to the clip.