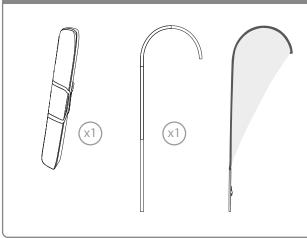

#### CONTENT \$

Open the bag, check the content of the bag and take out all the pieces carefully.

This flag banner features a light-weight curved aluminium structure that is assembled in a few seconds by joining the ends marked with pairs of numbers and colours. A padded canvas bag is included for transport.