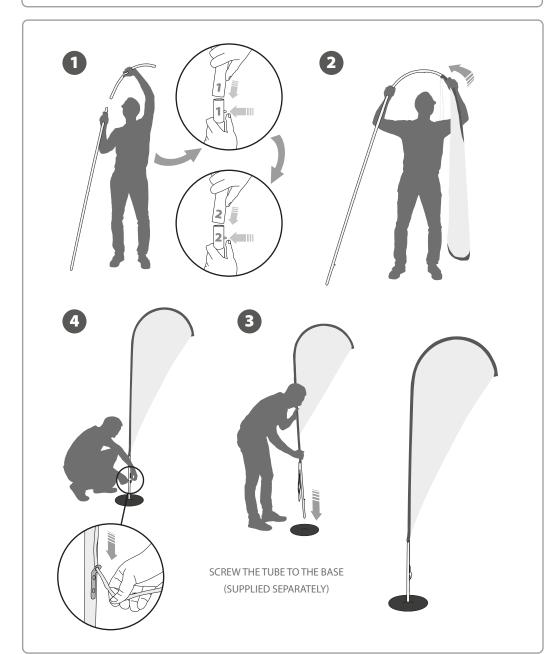

### 2. SET UP THE POLE AND FIT THE FLAG

#### CONTENT \$

Open the bag, check the content of the bag and take out all the pieces carefully.

This flag banner features a light-weight curved aluminium structure that is assembled in a few seconds by joining the ends marked with pairs of numbers and colours. A padded canvas bag is included for transport.

## **GRAPHIC ATTACHMENT BY TENSION FABRIC**

To mount the flag banner, you must first slide the printed fabric (supplied separately) through this tube system and then tighten it at the bottom by tying it to the clip.