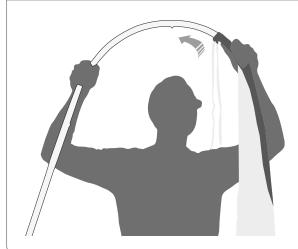

## **GRAPHIC ATTACHMENT BY TENSION FABRIC**

To mount the flag banner, you must first slide the printed fabric (supplied separately) through this tube system and then tighten it at the bottom by tying it to the clip.