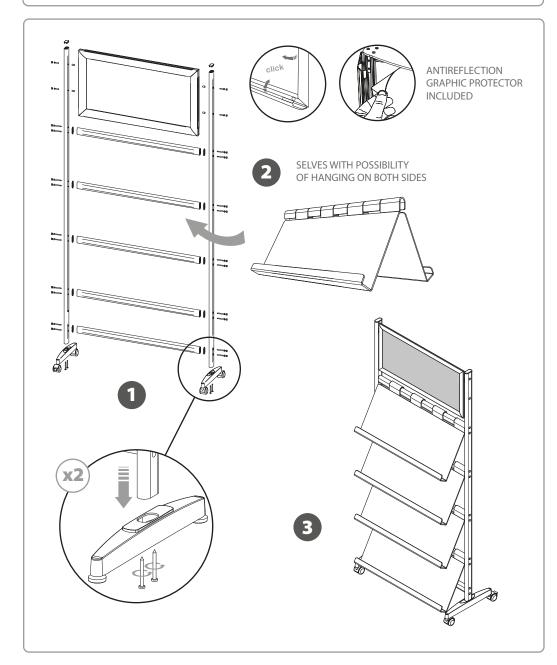

## 1. GRAPHIC + ANTIREFLECTION PROTECTOR PLACEMENT









## CONTENT

Open and check the content of the boxes and take out all the pieces carefully.

Sotillo stand is made of aluminium with 4 acrylic shelves for 12xA4 documents. It features a click frame header at the top. Also It is equipped with 4 brake wheels.

For setting-up the info frame, you must place its graphics (supplied separately) to the click frame following the next steps.





For those cases in which the graphic is **supplied by the client,** we recommend making use of the materials listed in the following **QR code** (scan for downloading Excel file). Please contact us or visit www.cashdisplay.com for more information.



## 2. SET UP LITERATURE STAND **STRUCTURE**