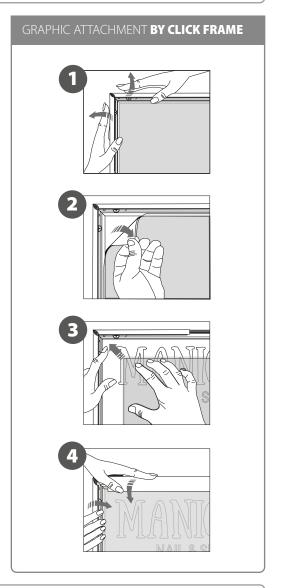

## 1. GRAPHIC + ANTIREFLECTION PROTECTOR PLACEMENT

For setting-up the info frame, you must place its graphics (supplied separately) to the click frame following the next steps.

For those cases in which the graphic is **supplied by the client,** we recommend making use of the materials listed in the following **QR code** (scan for downloading Excel file). Please contact us or visit www.cashdisplay.com for more information.