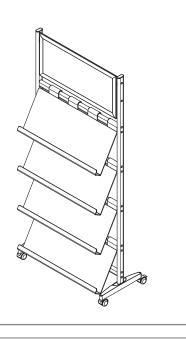

## CONTENT

Open and check the content of the boxes and take out all the pieces carefully.

Sotillo stand is made of aluminium with 4 acrylic shelves for 12xA4 documents. It features a click frame header at the top. Also It is equipped with 4 brake wheels.