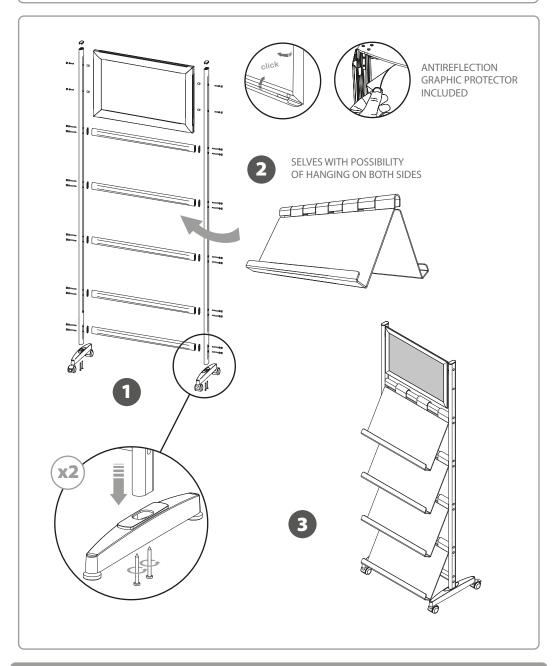

1. GRAPHIC + ANTIREFLECTION PROTECTOR PLACEMENT







## click 11 /

## CONTENT

Open and check the content of the boxes and take out all the pieces carefully.

Abad stand is made of aluminium with 4 acrylic shelves for 8xA4 documents. It features a click frame header at the top. Also It is equipped with 4 brake wheels.

For setting-up the info frame, you must place its graphics (supplied separately) to the click frame following the next steps.





For those cases in which the graphic is **supplied by the client,** we recommend making use of the materials listed in the following **QR code** (scan for downloading Excel file). Please contact us or visit www.cashdisplay.com for more information.



## 2. SET UP LITERATURE STAND **STRUCTURE**