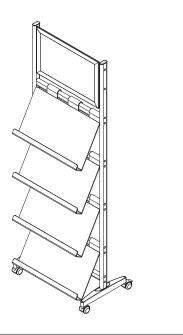

## CONTENT

Open and check the content of the boxes and take out all the pieces carefully.

Abad stand is made of aluminium with 4 acrylic shelves for 8xA4 documents. It features a click frame header at the top. Also It is equipped with 4 brake wheels.