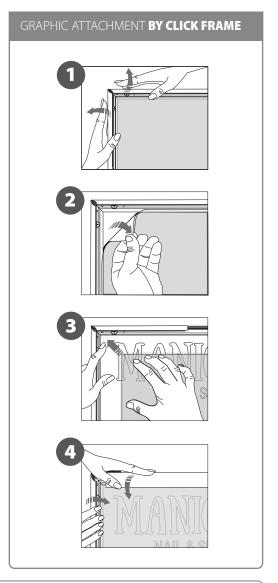

1. GRAPHIC + ANTIREFLECTION PROTECTOR PLACEMENT

For setting-up the info frame, you must place its graphics (supplied separately) to the click frame following the next steps.

For those cases in which the graphic is **supplied by the client,** we recommend making use of the materials listed in the following **QR code** (scan for downloading Excel file). Please contact us or visit www.cashdisplay.com for more information.