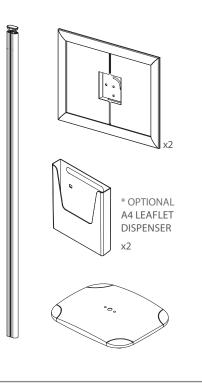

## CONTENT \$

Open and check the content of the boxes and take out all the pieces carefully.

For setting-up frame, you must place its graphics (supplied separately) to the Click Frame following the next steps. Screws and antireflection protector are included.