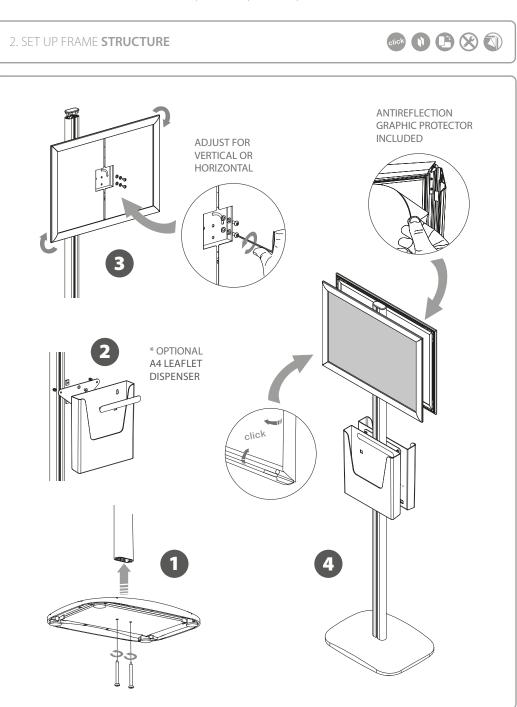

## CONTENT \$

Open and check the content of the boxes and take out all the pieces carefully.

For setting-up frame, you must place its graphics (supplied separately) to the Click Frame following the next steps. Screws and antireflection protector are included.