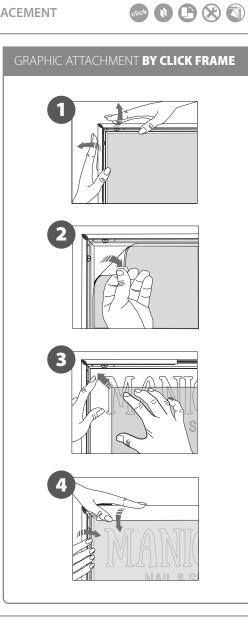

## CONTENT \$

Open and check the content of the boxes and take out all the pieces carefully.

For setting-up frame, you must place its graphics (supplied separately) to the Click Frame following the next steps. Screws and antireflection protector are included.