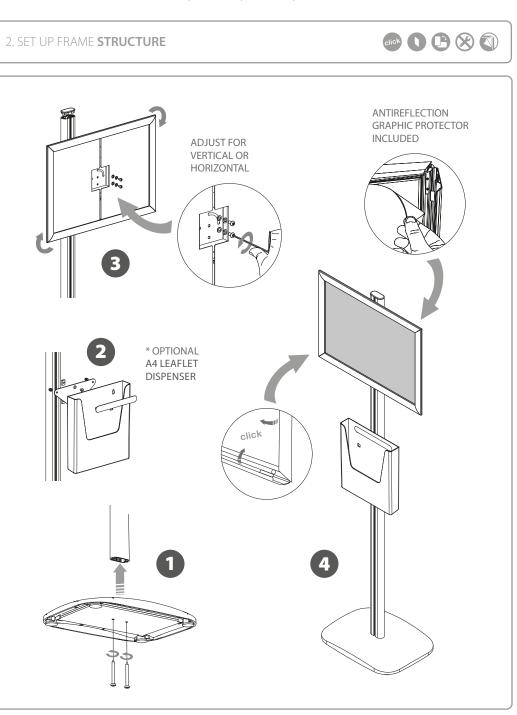

## CONTENT \$

Open and check the content of the boxes and take out all the pieces carefully.

For setting-up frame, you must place its graphics (supplied separately) to the Click Frame following the next steps. Screws and antireflection protector are included.