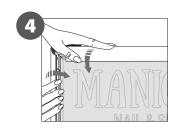

## CONTENT \$

Open and check the content of the boxes and take out all the pieces carefully.

For setting-up frame, you must place its graphics (supplied separately) to the Click Frame following the next steps. Screws and antireflection protector are included.