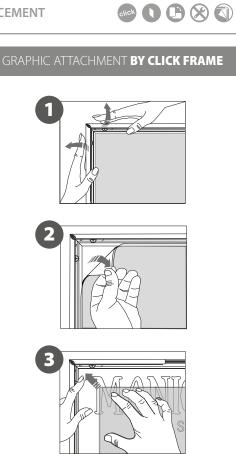

## CONTENT \$

Open and check the content of the boxes and take out all the pieces carefully.

For setting-up frame, you must place its graphics (supplied separately) to the Click Frame following the next steps. Screws and antireflection protector are included.