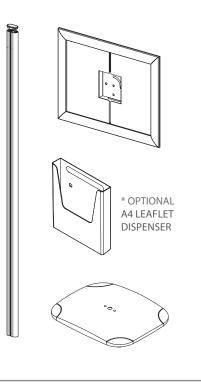

## CONTENT \$

Open and check the content of the boxes and take out all the pieces carefully.

For setting-up frame, you must place its graphics (supplied separately) to the Click Frame following the next steps. Screws and antireflection protector are included.