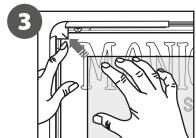

## 1. GRAPHIC + ANTIREFLECTION PROTECTOR **PLACEMENT**

Open and check the content of the boxes and take out all the pieces carefully.

For setting-up the Sidewalk Board, you must place its graphics (supplied separately) to the upper Click Frame following the **next steps** describre below.

## GRAPHIC ATTACHMENT BY CLICK FRAME

For those cases in which the graphic is **supplied by the client,** we recommend making use of the materials listed in the following **QR code** (scan for downloading Excel file). Please contact us or visit **www.cashdisplay.com** for more information.