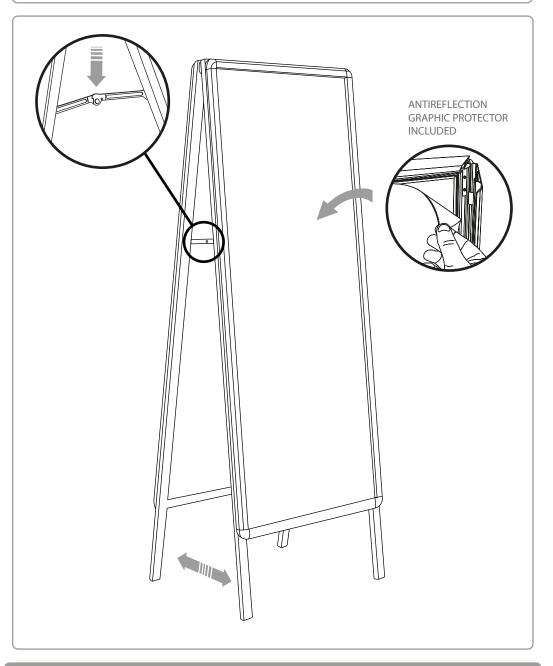

## 1. GRAPHIC + ANTIREFLECTION PROTECTOR **PLACEMENT**

Open and check the content of the boxes and take out all the pieces carefully.

For setting-up the Sidewalk Board, you must place its graphics (supplied separately) to the upper Click Frame following the **next steps** describre below.