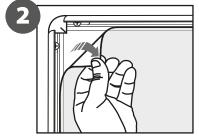

## 1. GRAPHIC + ANTIREFLECTION PROTECTOR **PLACEMENT**

Open and check the content of the boxes and take out all the pieces carefully.

For setting-up the Sidewalk Board, you must place its graphics (supplied separately) to the upper Click Frame following the **next steps** describre below.

## GRAPHIC ATTACHMENT BY CLICK FRAME

For those cases in which the graphic is **supplied by the client,** we recommend making use of the materials listed in the following **QR code** (scan for downloading Excel file). Please contact us or visit **www.cashdisplay.com** for more information.