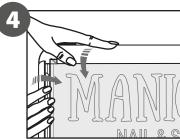

## 1. GRAPHIC + ANTIREFLECTION PROTECTOR **PLACEMENT**

Open and check the content of the boxes and take out all the pieces carefully.

For setting-up the Sidewalk Board, you must place its graphics (supplied separately) to the upper Click Frame following the **next steps** describre below.

## GRAPHIC ATTACHMENT BY CLICK FRAME

For those cases in which the graphic is **supplied by the client,** we recommend making use of the materials listed in the following **QR code** (scan for downloading Excel file). Please contact us or visit **www.cashdisplay.com** for more information.