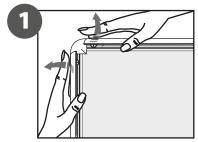

## 1. GRAPHIC + ANTIREFLECTION PROTECTOR **PLACEMENT**

Open and check the content of the boxes and take out all the pieces carefully.

For setting-up the Sidewalk Board, you must place its graphics (supplied separately) to the upper Click Frame following the **next steps** describre below.

## GRAPHIC ATTACHMENT BY CLICK FRAME

For those cases in which the graphic is **supplied by the client,** we recommend making use of the materials listed in the following **QR code** (scan for downloading Excel file). Please contact us or visit **www.cashdisplay.com** for more information.