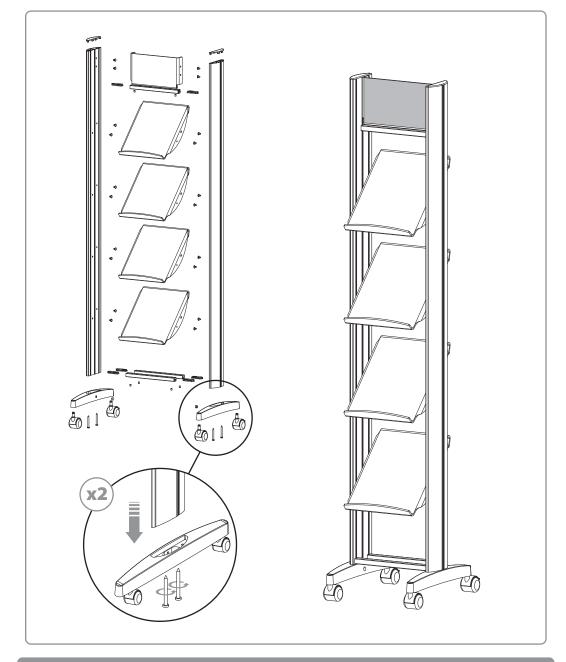

## 1. GRAPHIC **PLACEMENT**





## CONTENT

Open and check the content of the boxes and take out all the pieces carefully.

Verona stand is made of aluminium with acrylic shelves. There are two versions of the stand depending on the length. Also it has a top acrylic header for graphic and wheels.

For setting-up the top acrylic header, you must place its graphics (supplied separately) following the next steps.





For those cases in which the graphic is **supplied by the client,** we recommend making use of the materials listed in the following **QR code** (scan for downloading Excel file). Please contact us or visit **www.cashdisplay.com** for more information.



2. SET UP LITERATURE STAND **STRUCTURE**