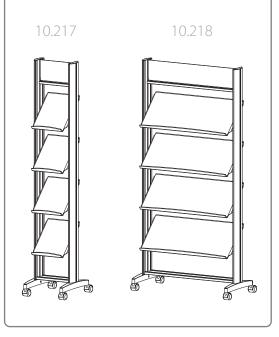

## CONTENT

Open and check the content of the boxes and take out all the pieces carefully.

Verona stand is made of aluminium with acrylic shelves. There are two versions of the stand depending on the length. Also it has a top acrylic header for graphic and wheels.