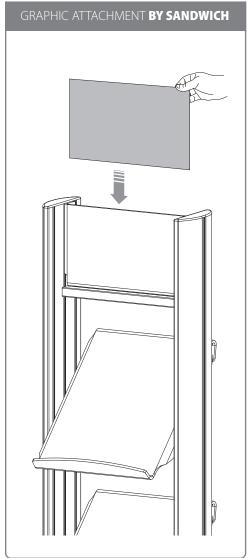

## 1. GRAPHIC **PLACEMENT**

For setting-up the top acrylic header, you must place its graphics (supplied separately) following the next steps.

For those cases in which the graphic is **supplied by the client,** we recommend making use of the materials listed in the following **QR code** (scan for downloading Excel file). Please contact us or visit **www.cashdisplay.com** for more information.