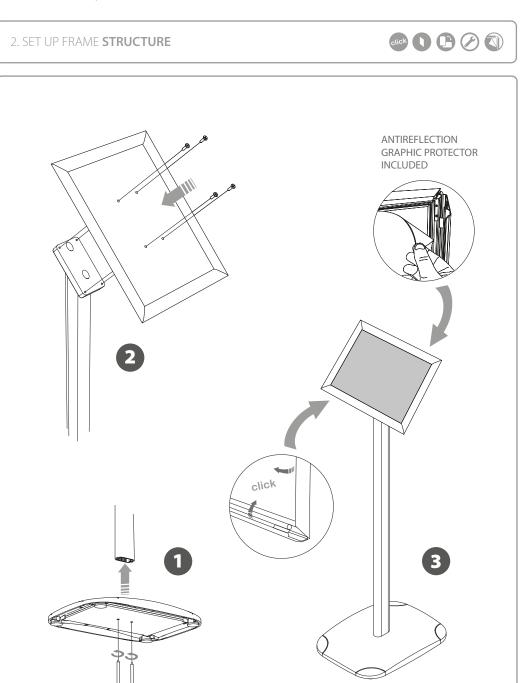

## CONTENT R

Open and check the content of the boxes and take out all the pieces carefully.

For setting-up frame, you must place its graphics (supplied separately) to the Click Frame following the next steps. Screws and antireflection protector are included.