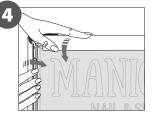

**ZAFRA** 10.158 | 10.159

ASSEMBLY INSTRUCTIONS

1. GRAPHIC + ANTIREFLECTION PROTECTOR **PLACEMENT** 

## CONTENT R

Open and check the content of the boxes and take out all the pieces carefully.

For setting-up frame, you must place its graphics (supplied separately) to the Click Frame following the next steps. Screws and antireflection protector are included.