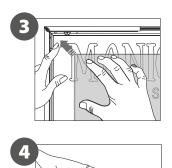

**ZAFRA** 10.158 | 10.159

ASSEMBLY INSTRUCTIONS

1. GRAPHIC + ANTIREFLECTION PROTECTOR **PLACEMENT** 

## CONTENT R

Open and check the content of the boxes and take out all the pieces carefully.

For setting-up frame, you must place its graphics (supplied separately) to the Click Frame following the next steps. Screws and antireflection protector are included.