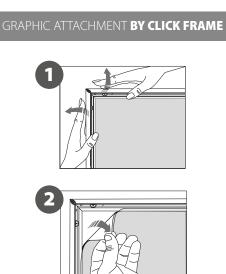

**ZAFRA** 10.158 | 10.159

ASSEMBLY INSTRUCTIONS

1. GRAPHIC + ANTIREFLECTION PROTECTOR **PLACEMENT** 

## CONTENT R

Open and check the content of the boxes and take out all the pieces carefully.

For setting-up frame, you must place its graphics (supplied separately) to the Click Frame following the next steps. Screws and antireflection protector are included.