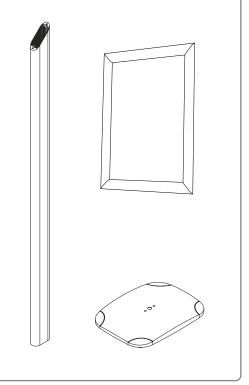

## CONTENT R

Open and check the content of the boxes and take out all the pieces carefully.

For setting-up frame, you must place its graphics (supplied separately) to the Click Frame following the next steps. Screws and antireflection protector are included.