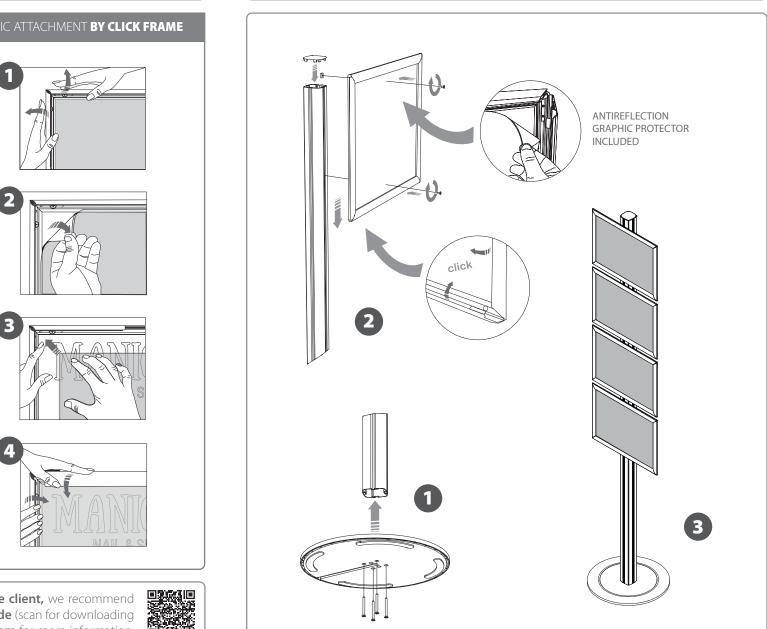

2. SET UP FRAME **STRUCTURE** 

## CONTENT

Open and check the content of the boxes and take out all the pieces carefully.

Mount the pole with the round base first. For setting-up frame, you must place its graphics (supplied separately) to the Click Frame following the next steps. Then hang the frame to the post with the skids and screws (are included).