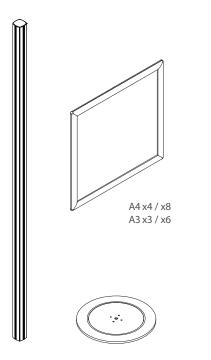

## CONTENT

Open and check the content of the boxes and take out all the pieces carefully.

Mount the pole with the round base first. For setting-up frame, you must place its graphics (supplied separately) to the Click Frame following the next steps. Then hang the frame to the post with the skids and screws (are included).