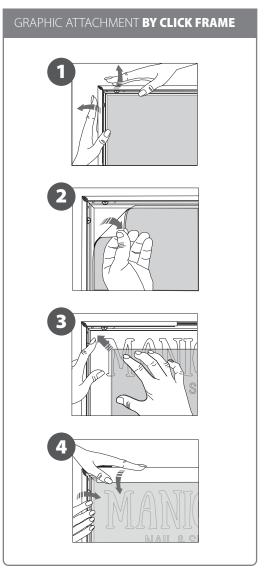

1. GRAPHIC + ANTIREFLECTION PROTECTOR PLACEMENT

## CONTENT

Open and check the content of the boxes and take out all the pieces carefully.

Mount the pole with the round base first. For setting-up frame, you must place its graphics (supplied separately) to the Click Frame following the next steps. Then hang the frame to the post with the skids and screws (are included).