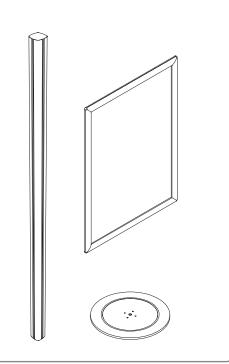

## CONTENT

Open and check the content of the boxes and take out all the pieces carefully.

Mount the pole with the round base first. For setting-up frame, you must place its graphics (supplied separately) to the Click Frame following the next steps. Then hang the frame to the post with the skids and screws (are included).