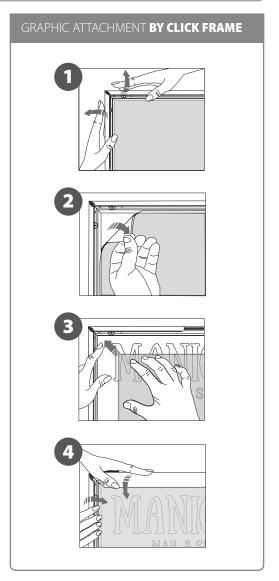

1. GRAPHIC + ANTIREFLECTION PROTECTOR PLACEMENT

## CONTENT

Open and check the content of the boxes and take out all the pieces carefully.

Mount the pole with the round base first. For setting-up frame, you must place its graphics (supplied separately) to the Click Frame following the next steps. Then hang the frame to the post with the skids and screws (are included).