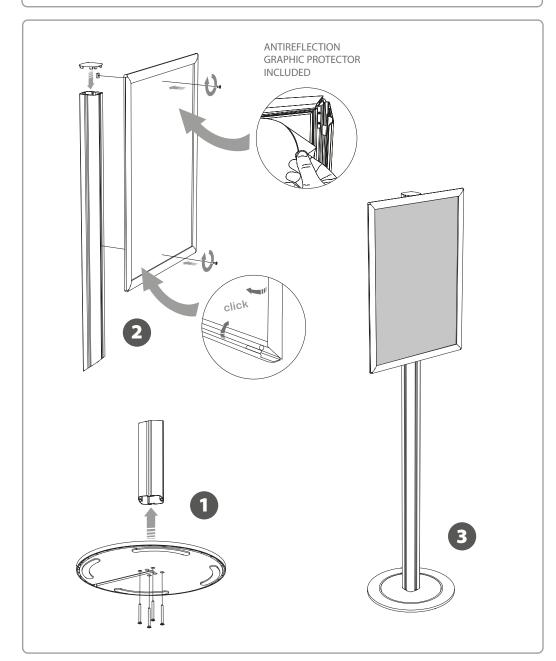

2. SET UP FRAME **STRUCTURE** 

## CONTENT

Open and check the content of the boxes and take out all the pieces carefully.

Mount the pole with the round base first. For setting-up frame, you must place its graphics (supplied separately) to the Click Frame following the next steps. Then hang the frame to the post with the skids and screws (are included).