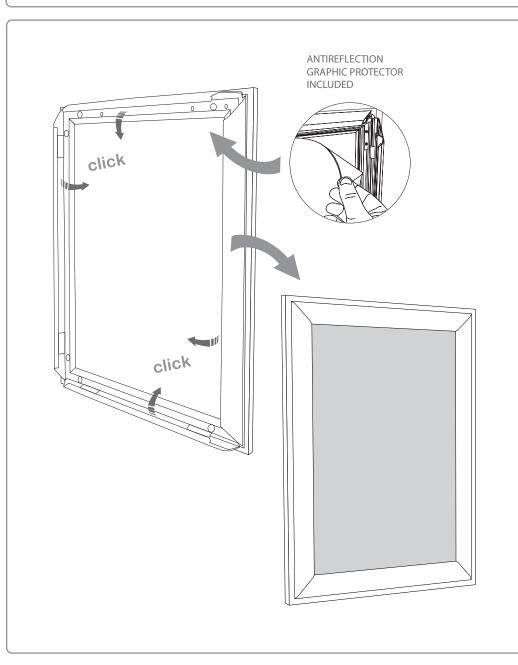

## 2. SET UP FRAME **STRUCTURE**

## 

1. GRAPHIC + ANTIREFLECTION PROTECTOR PLACEMENT

## CONTENT

Open and check the content of the boxes and take out all the pieces carefully.

For setting-up frame, you must place its graphics (supplied separately) to the Click Frame following the next steps describre below. Antireflection protector included.