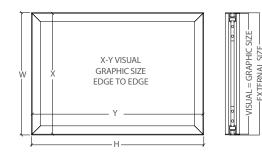

## PREPARATION OF THE FOAM GRAPH

With this frame (edge to edge) you don't need to prepare your design with surplus, but ideally pay attention that the Logos and the information of your design are not located near of the perimeter. After foam printing, attach it to the adhesive strips located inside the frame.