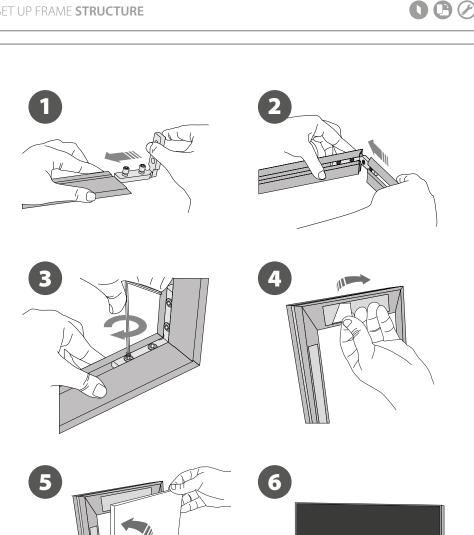

## CONTENT <del>(</del> **1 )**

Open and check the content of the box and take out all the pieces carefully.

The hangers, corner connectors and the Allen keys will be included.

Once the profiles have been organised, place a corner connector and then join the aluminium profiles together.

To finish, screw the corners and place the foam graphic inside the frame using the adhesive strips.