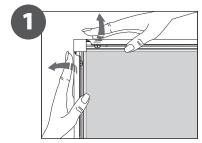

1. GRAPHIC + ANTIREFLECTION PROTECTOR PLACEMENT

## CONTENT

Open and check the content of the boxes and take out all the pieces carefully.

For setting-up frame, you must place its graphics (supplied separately) to the Click Frame following the next steps describre below. Antireflection protector included.

## GRAPHIC ATTACHMENT BY CLICK FRAME

For those cases in which the graphic is **supplied by the client,** we recommend making use of the materials listed in the following **QR code** (scan for downloading Excel file). Please contact us or visit **www.cashdisplay.com** for more information.