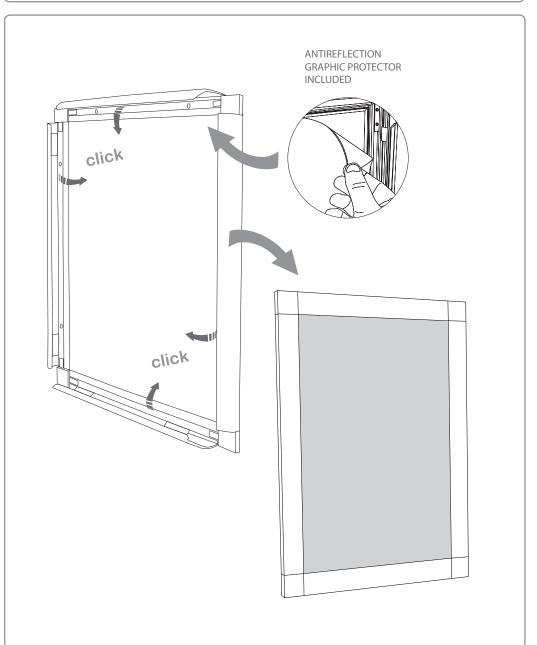

1. GRAPHIC + ANTIREFLECTION PROTECTOR PLACEMENT

## CONTENT

Open and check the content of the boxes and take out all the pieces carefully.

For setting-up frame, you must place its graphics (supplied separately) to the Click Frame following the next steps describre below. Antireflection protector included.

## GRAPHIC ATTACHMENT BY CLICK FRAME

For those cases in which the graphic is **supplied by the client,** we recommend making use of the materials listed in the following **QR code** (scan for downloading Excel file). Please contact us or visit **www.cashdisplay.com** for more information.