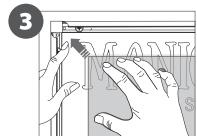

1. GRAPHIC + ANTIREFLECTION PROTECTOR PLACEMENT

## CONTENT

Open and check the content of the boxes and take out all the pieces carefully.

For setting-up frame, you must place its graphics (supplied separately) to the Click Frame following the next steps describre below. Antireflection protector included.

## GRAPHIC ATTACHMENT BY CLICK FRAME

For those cases in which the graphic is **supplied by the client,** we recommend making use of the materials listed in the following **QR code** (scan for downloading Excel file). Please contact us or visit **www.cashdisplay.com** for more information.