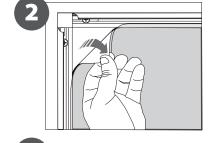

1. GRAPHIC + ANTIREFLECTION PROTECTOR PLACEMENT

## CONTENT

Open and check the content of the boxes and take out all the pieces carefully.

For setting-up frame, you must place its graphics (supplied separately) to the Click Frame following the next steps describre below. Antireflection protector included.

## GRAPHIC ATTACHMENT BY CLICK FRAME

For those cases in which the graphic is **supplied by the client,** we recommend making use of the materials listed in the following **QR code** (scan for downloading Excel file). Please contact us or visit **www.cashdisplay.com** for more information.