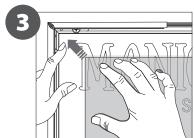

1. GRAPHIC + ANTIREFLECTION PROTECTOR PLACEMENT

## 

Open and check the content of the boxes and take out all the pieces carefully.

For setting-up frame, you must place its graphics (supplied separately) to the Click Frame following the next steps described below. Antireflection protector and screws included.