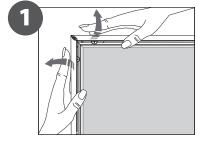

1. GRAPHIC + ANTIREFLECTION PROTECTOR PLACEMENT

## 

Open and check the content of the boxes and take out all the pieces carefully.

For setting-up frame, you must place its graphics (supplied separately) to the Click Frame following the next steps described below. Antireflection protector and screws included.