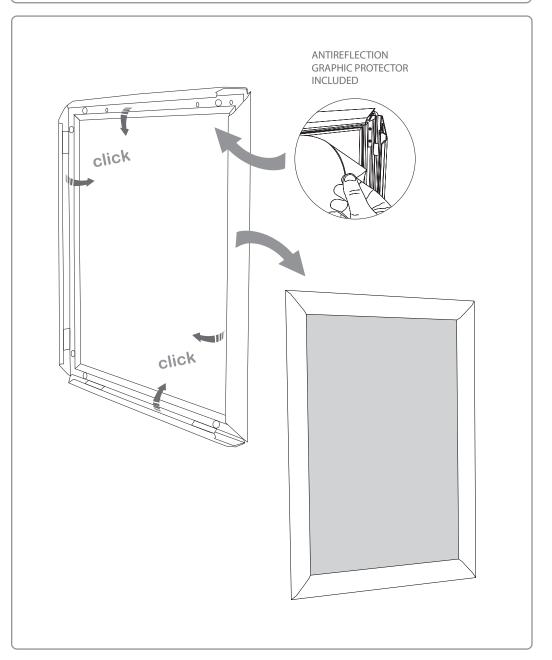

1. GRAPHIC + ANTIREFLECTION PROTECTOR PLACEMENT











## 



Open and check the content of the boxes and take out all the pieces carefully.

For setting-up frame, you must place its graphics (supplied separately) to the Click Frame following the next steps described below. Antireflection protector and screws included.

## GRAPHIC ATTACHMENT BY CLICK FRAME









For those cases in which the graphic is **supplied by the client,** we recommend making use of the materials listed in the following **QR code** (scan for downloading Excel file). Please contact us or visit **www.cashdisplay.com** for more information.



2. SET UP FRAME **STRUCTURE**