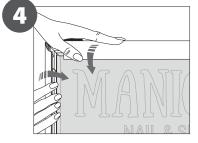

1. GRAPHIC + ANTIREFLECTION PROTECTOR PLACEMENT

## 

Open and check the content of the boxes and take out all the pieces carefully.

For setting-up frame, you must place its graphics (supplied separately) to the Click Frame following the next steps described below. Antireflection protector and screws included.