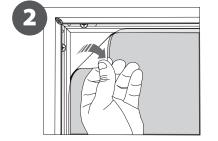

1. GRAPHIC + ANTIREFLECTION PROTECTOR PLACEMENT

## 

Open and check the content of the boxes and take out all the pieces carefully.

For setting-up frame, you must place its graphics (supplied separately) to the Click Frame following the next steps described below. Antireflection protector and screws included.