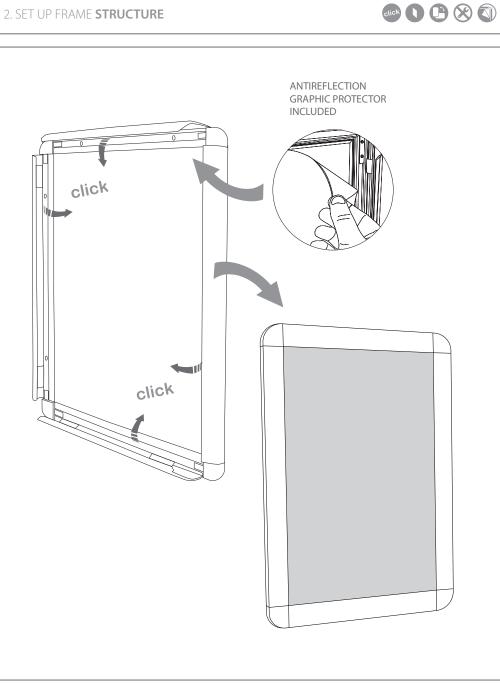

## CONTENT

Open and check the content of the boxes and take out all the pieces carefully.

For setting-up frame, you must place its graphics (supplied separately) to the Click Frame following the next steps describre below. Antireflection protector included.

## GRAPHIC ATTACHMENT BY CLICK FRAME

For those cases in which the graphic is **supplied by the client**, we recommend making use of the materials listed in the following **QR code** (scan for downloading Excel file). Please contact us or visit **www.cashdisplay.com** for more information.