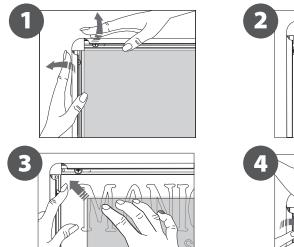

## CONTENT

Open and check the content of the boxes and take out all the pieces carefully.

For setting-up frame, you must place its graphics (supplied separately) to the Click Frame following the next steps describre below. Antireflection protector included.

## GRAPHIC ATTACHMENT BY CLICK FRAME

For those cases in which the graphic is **supplied by the client**, we recommend making use of the materials listed in the following **QR code** (scan for downloading Excel file). Please contact us or visit **www.cashdisplay.com** for more information.