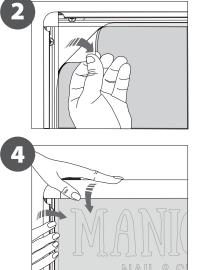

## CONTENT

Open and check the content of the boxes and take out all the pieces carefully.

For setting-up frame, you must place its graphics (supplied separately) to the Click Frame following the next steps describre below. Antireflection protector included.

## GRAPHIC ATTACHMENT BY CLICK FRAME

For those cases in which the graphic is **supplied by the client**, we recommend making use of the materials listed in the following **QR code** (scan for downloading Excel file). Please contact us or visit **www.cashdisplay.com** for more information.